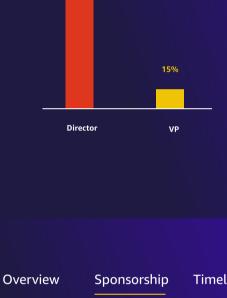

\$185,000. Sponsorships for the SMGS Leadership Summit are by invitation only.

Overview

By the numbers

THE AWS LEADERSHIP SUMMIT

Sponsor:Attendee Ratio

Attendees

AWS LEADERSHIP SUMMIT ATTENDEE DEMOGRAPHICS

**TOP 5 JOB FAMILIES** 

Sponsor

**AWS Executives** 

Sponsorship

AWS TITLE/LEVEL

Sponsorship

Timeline & Next steps

**Sponsorship** 

packages