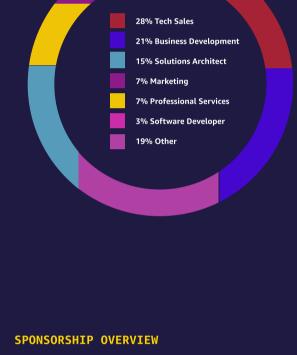

\$185,000. Sponsorships for the SMGS Leadership Summit are by invitation only.

Overview

By the numbers

THE AWS LEADERSHIP SUMMIT

Sponsor:Attendee Ratio

Attendees

AWS LEADERSHIP SUMMIT ATTENDEE DEMOGRAPHICS

**TOP 5 JOB FAMILIES** 