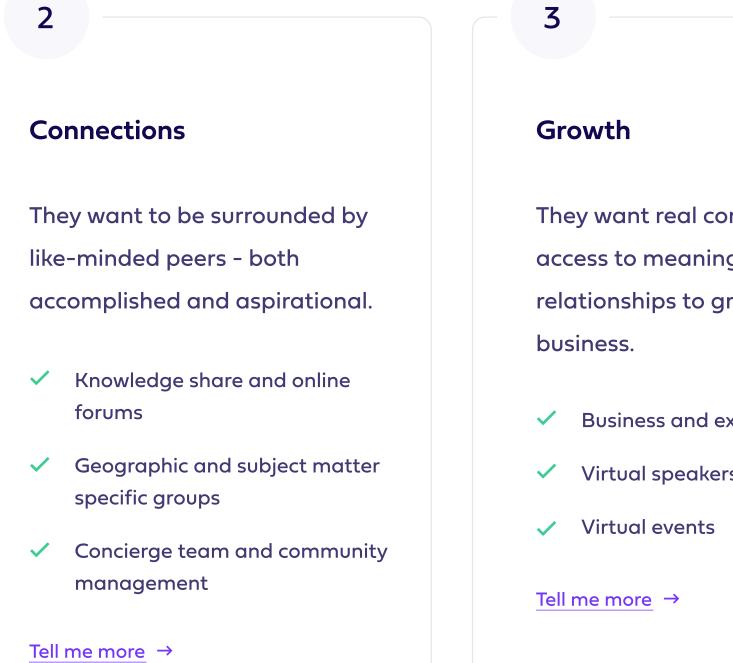

### Our members have hyper-specific goals and want access to a platform of influence to grow their business and their professional brand.

The 3 Pillars of Community.co

They want real connection and access to meaningful relationships to grow their Business and executive coaching Virtual speakers

## Retention

Relevance

Busy professionals have hyper-specific goals and needs to keep them engaged.

They want to be surrounded by like-minded peers -

both accomplished and aspirational.